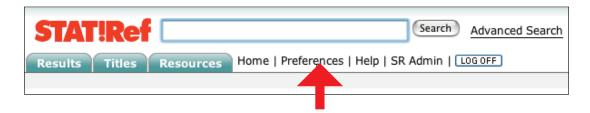

### 2. Click on the Preferences tab.

3. Type your e-mail address in the appropriate box. Click "No, I want to create My STAT!Ref account" radio button. Then click the OK button.

| STAT!Ref                                                                                                      | Search Advanced Search                 |
|---------------------------------------------------------------------------------------------------------------|----------------------------------------|
| Results Titles Resources Home   Preference                                                                    | es   Help   SR Admin   LOG OFF         |
|                                                                                                               |                                        |
| Preferences My STAT!Ref Preferences let you cus now!                                                          | tomize your search experience. Sign up |
| Signing up for a My STAT!Ref account will allow you to easy, confidential, and completely FREE! For more info |                                        |
| What is your email address? Email Address:                                                                    |                                        |
| Do you have a My STAT!Ref Password?                                                                           |                                        |
| No, I want to create a My STAT!Ref account                                                                    |                                        |
| O Yes, I have a password:                                                                                     | ② (Forgot?)                            |
| Remember not profile on this computer  OK                                                                     |                                        |