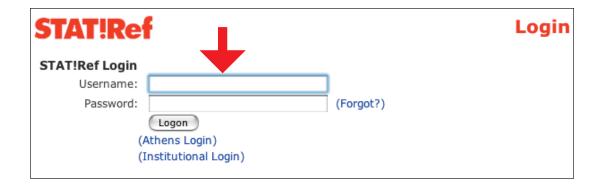

# 1. Log in to STAT!Ref as your normally do.

If you can't log in to STAT!Ref, please check with your librarian.