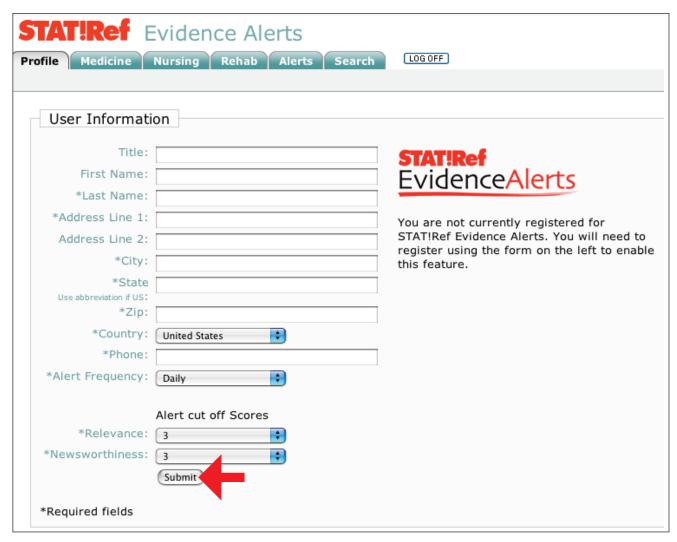

# 6. Fill out the profile. Click Submit button.

STAT!Ref the premier healthcare e-source • www.statref.com • 800-901-5494 • 307-733-5494