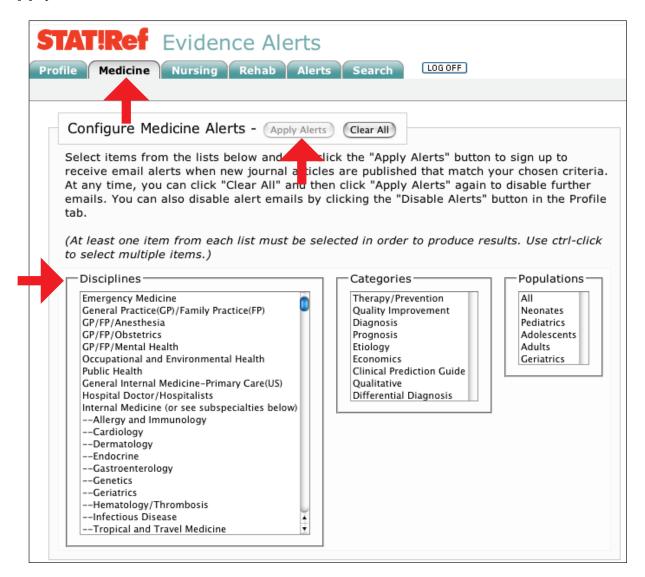

# 7. Click on the Medicine, Nursing or Rehab tab. Select your discipline.

(Use ctrl-click to select multiple disciplines.)

Click the Apply Alerts button.