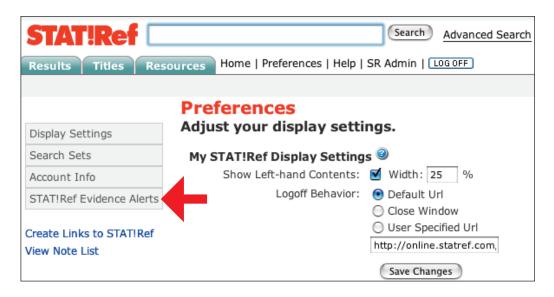

|           |                 |
| Email Address:                   |                                  |           |                 |
| First Name:                      |                                  |           |                 |
| Password                         |                                  |           |                 |
| New Password:                    |                                  |           |                 |
| Retype Password:                 |                                  |           |                 |
| Create Account Remembe           | r my profile on this computer    |           |                 |
|                                  |                                  |           |                 |

#### 5. Click on STAT!Ref Evidence Alerts.



# 6. Fill out the profile. Click Submit button.



STAT!Ref the premier healthcare e-source • www.statref.com • 800-901-5494 • 307-733-5494

# 7. Click on the Medicine, Nursing or Rehab tab. Select your discipline.

(Use ctrl-click to select multiple disciplines.)

Click the Apply Alerts button.



# 8. Log off.

You are now registered and will be receiving alerts in selected disciplines.